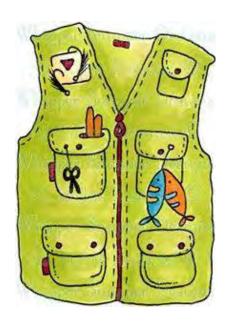

Example: Saddleback Mountain, a ski resort in Maine, sent a clipart image along with their brand colors. They wanted the ski vest to look like a fishing vest.

below, incorporating our brand colors.

# SKI SCHOOL VESTS

**Step 3:** There are design options created from the concept, taking into consideration any pockets, name tags, backstrap, etc. that need to be considered in the layout and design.

Example: Saddleback final concepts to include a clear pocket for a name tag insert.

**Step 4:** Once the design is approved, sizing and quantity is the last step before printing, pressing and sewing.

Example: Saddleback final vests.