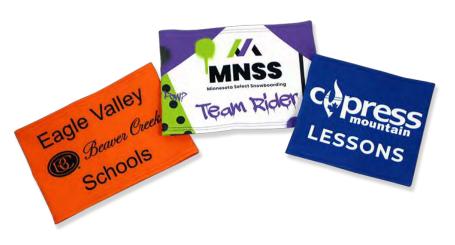

## Solid/Pattern Vest

The solid or pattern ski school vest can have preset colors or patterns that work with any logo. Your logo can be embroidered on the front.

- Preset solid color or pattern on front and back of vest
- Kinderlift's signature back strap; customizable color
- Sizes: XXS, XS, S, M, L, XL, XXL