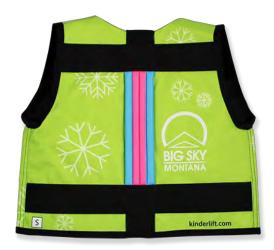

### Backstrap options: Covers

Changing the color of the backstrap is as simple as putting a cover over the existing strap on your Kinderlift vest.

- Many ski schools use the backstrap colors to group kids in ski school classes. The different colors can indicate different ability levels and/or a different instructor.
- Simply wraps around and Velcro over the existing backstrap
- · Easy to put on and take off
- · Any color or design is possible

Black/Lime Green backstrap

Royal Blue/Red backstrap

Lime Green/Purple backstrap

Khaki/Lime Green backstrap

Red/Royal Blue backstrap

Silver/Red backstrap

Yellow/Royal Blue backstrap

Orange/Royal Blue backstrap

Tie Dye/Lime Green backstrap

Pink Camo/Pink backstrap

Purple/Lime Green backstrap

Forest Green/Black backstrap

Hawaiian/Hot Pink backstrap

Powder Blue/Black backstrap

Black Camo/Lime Green backstrap