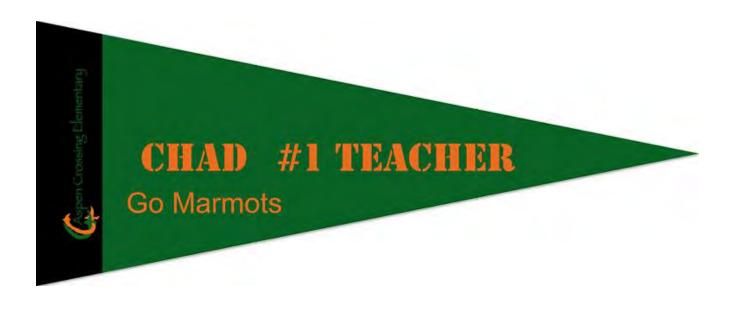

### **PENNANTS**

Need something fun to use as an award for kids in your ski school class? How about custom felt pennants....maybe you remember these when you were young and your folks took you to a Chicago Cubs game, or the state fair, or the beach and they bought you a pennant to hang on your bedroom wall.

- 12" x 30"
- Any design, logo, lettering you may want to put on them.

#### Examples: