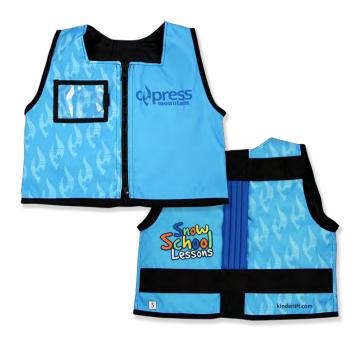

# SKI SCHOOL VESTS

Kinderlift makes two types of kids' ski school vests: (1) the dye sublimated vest and (2) the solid color vest. The vests are the same: same design, types of fabric, price and options; the only difference is we can dye sublimate any design on the custom vest vs. we can only embroider a logo on the front of the solid color fabrics.

Since the introduction of the dye sub vests in 2012, most customers choose this option. There is more flexibility when it comes to designing the vests, the ski school directors, instructors or marketing departments at the ski resort can create some cool and fun designs.

# SKI SCHOOL VESTS

The dye sub ski school vest can have any unique design created by our design team, the ski school or the marketing department at the ski resort.

- · Dye sublimate both the front and back of vest
- Kinderlift's signature back strap = customizable color
- Sizes: XXS, XS, S, M, L, XL, XXL