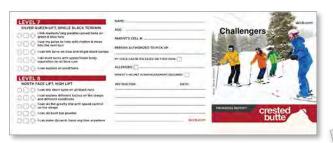

#### **NEED PRINTED MATERIAL?**

Kinderlift has been providing Denver-based printing services to several local ski schools in need of progress cards and ski instructor books for their classes. We have a designer with marketing experience to help with concept, design and preparing files for your printed material.

- Progress Reports: Pocket size, tri-fold to track ski school lessons
- Books: 2-part or 3-part carbonless forms with hard cover for ski school signup and parental approvals
- Hang tags