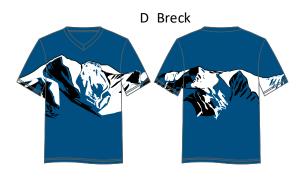

#### Introducing the Ski-T from Kinderlift.

The majority of the Kinderlift kids' vests made for ski resorts around the world are custom designed, dye-sublimated vests. We have created some wild, fun, crazy designs for ski resorts. This past winter, we made some cool Hawaiian vests for Keystone and when they were delivered, the ski school director said: "These are great looking...I need one to wear."

We took their Kroozer Hawaiian shirt design, redesigned it into a V-neck T-Shirt, made one for the ski school director and called it a Ski-T. The initial thinking was to design the Ski-T's for ski school staff to wear at the resorts over the base layer fleece. The instructors would have a shirt to wear that matches the vests the little ones are wearing.

#### **Base Designs**

## SKI RESORT SKI-T'S

#### **Base Designs cont.**

### SKI RESORT SKI-T'S

#### Base Designs cont.

· Optional image overlays that can be added to the front or back