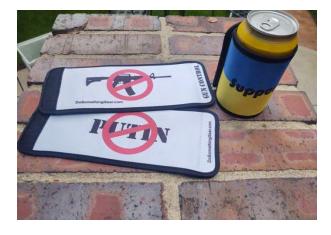

### YARD SIGNS

Do you need something to put in your yard to show support for Ukraine? A simple yard sign sleeve will convey it. It's a fabric sign or sleeve that slips over those old plastic garage sale, open house, political signs you probably have in the garage or basement. Most of those signs are around 24" x 18"...this fits.

Get a **Support Ukraine** sign and put it in the front yard.

For every sign sold, the profit goes to the Ukraine Red Cross = \$5 from each sign.

Check out **DoSomethingGear.com** 

### KOOZI WRAPS

Are you looking for something fun for promotional giveaways or to sell to customers?? The Kinderlift Kustom Koozi Wraps are a great way to get the message out there. The Koozi Wrap is made of Neoprene fabric with a Velcro to close around a can or bott le, displaying the message or design as well as keeping the beverage cool.

Koozi Wrap spec:

Sizes: 5" tall x 9" long