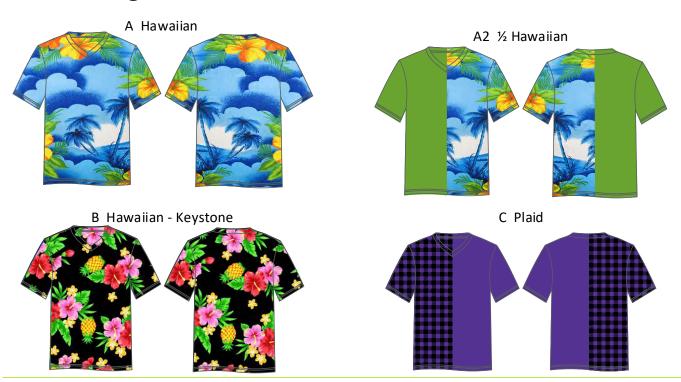

#### Introducing the Ski-T from Kinderlift.

The majority of the Kinderlift kids' vests made for ski resorts around the world are custom designed, dye-sublimated vests. We have created some wild, fun, crazy designs for ski resorts. This past winter, we made some cool Hawaiian vests for Keystone and when they were delivered, the ski school director said: "These are great looking...I need one to wear."

We took their Kroozer Hawaiian shirt design, redesigned it into a V-neck T-Shirt, made one for the ski school director and called it a Ski-T. The initial thinking was to design the Ski-T's for ski school staff to wear at the resorts over the base layer fleece. The instructors would have a shirt to wear that matches the vests the little ones are wearing.

#### **Base Designs**

## SKI RESORT SKI-T'S

#### **Base Designs cont.**

### SKI RESORT SKI-T'S

#### Base Designs cont.

· Optional image overlays that can be added to the front or back