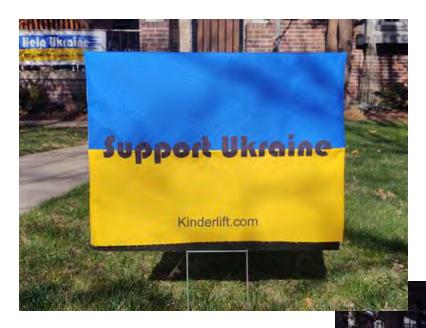

### YARD SIGNS

Do you need something to put in your yard to show support for Ukraine? A simple yard sign sleeve will convey it. It's a fabric sign or sleeve that slips over those old plastic garage sale, open house, political signs you probably have in the garage or basement. Most of those signs are around 24" x 18"...this fits.

Get a **Support Ukraine** sign and put it in the front yard.

For every sign sold, the profit goes to the Ukraine Red Cross = \$5 from each sign.

Check out **DoSomethingGear.com** 