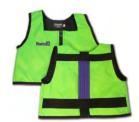

# SKI SCHOOL ADULT VOLUNTEER VESTS

The Volunteer vest is custom dye sublimated with a logo, lettering, color or design. This vest was initially made for the NSCD in Winter Park who wanted something for the volunteers to wear that's more affordable than a ski jacket and pants.

- · Large front flap pockets
- · Clear name tag pocket on front
- Fanny pack type back pocket with zippers
- · Side cinches
- Sizes: XS, S, M, L, XL, XXL

**NSCD Volunteer vest** 