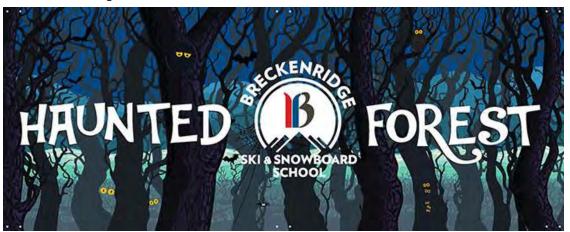

# SKI RESORT FENCES/BANNERS

The Fence/Banner starts with white mesh, and we create about any design, color, logo or lettering on the fencing. It can be used as fencing or for signage.

- · Mesh fabric enables wind to blow through the fence
  - Ink used on fence is UV rated and should last 3 to 5 years in outdoor use
  - · Mesh is vinyl coated polyester
  - Fence had been used for years as tennis backstops, outdoor concerts stage / speaker covers and commercial building wraps
  - Single-sided printing = 30% blow through (this is the number of holes that allow wind to blow through the mesh fabric)
  - · Back side is white
- The fence is made in sections that are easy to handle = 5, 10 or 50- or 150-foot sections
- 3' or 4' height is standard; any other dimensions possible as well
- 3/8" double grommets to attach fencing to your ski fence poles or an existing structure
- Edges reinforced with nylon webbing

# SKI RESORT FENCES/BANNERS

Pics of some of the cool designs we made....