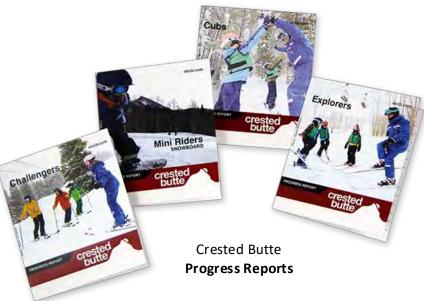

#### **NEED PRINTED MATERIAL?**

Kinderlift has been providing Denver-based printing services to several local ski schools in need of progress cards and ski instructor books for their classes. We have a designer with marketing experience to help with concept, design and preparing files for your printed material.

- Progress Reports: Pocket size, tri-fold to track ski school lessons
- Books: 2-part or 3-part carbonless forms with hard cover for ski school signup and parental approvals
- Hang tags