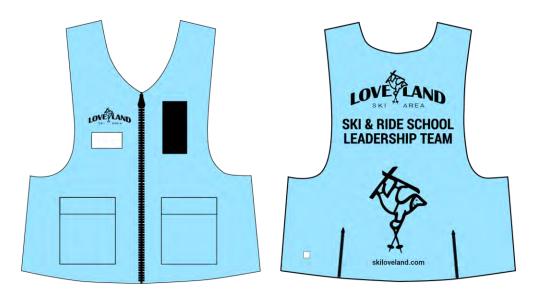

# SKI SCHOOL ADULT VOLUNTEER VESTS

The Volunteer vest is custom dye sublimated with a logo, lettering, color or design. This vest was initially made for the NSCD in Winter Park who wanted something for the volunteers to wear that's more affordable than a ski jacket and pants.

- · Large front flap pockets
- · Clear name tag pocket on front
- Fanny pack type back pocket with zippers
- · Side cinches
- Sizes: XS, S, M, L, XL, XXL

**NSCD Volunteer vest** 

## Adult Volunteer Vest