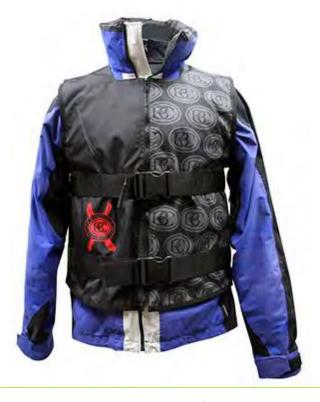

# SKI SCHOOL ADULT ADAPTIVE VESTS

- Custom dye sub or solid color fabric
- Kinderlift's signature back strap; customizable color...PLUS:
  - · 2 adjustable front belts
  - · Additional handle straps to grab when needed on the front, sides and back
- Sizes: XXS, XS, S, M, L, XL, XXL

Back