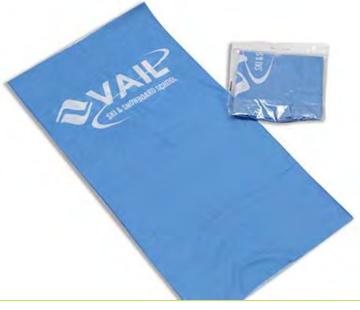

### BEACH/HOT TUB TOWELS

The Beach/Hot Tub Towel is 30" x 60" long and can be dye sublimated with any design of choice on one side of the towel. The design side is made of poly while the reverse side consists of soft cotton terry fabric.

Need a fun item to sell or use as promo item.....these beach and hot tub towels could be your answer.