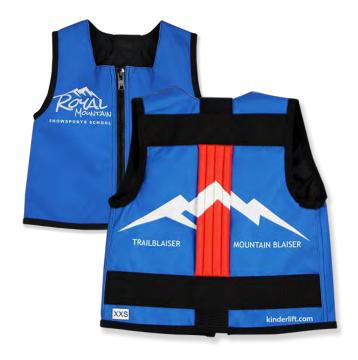

# SKI SCHOOL VESTS

Kinderlift makes two types of kids' ski school vests: (1) the dye sublimated vest and (2) the solid color vest. The vests are the same: same design, types of fabric, price and options; the only difference is we can dye sublimate any design on the custom vest vs. we can only embroider a logo on the front of the solid color fabrics.

Since the introduction of the dye sub vests in 2012, most customers choose this option. There is more flexibility when it comes to designing the vests, the ski school directors, instructors or marketing departments at the ski resort can create some cool and fun designs.

# SKI SCHOOL VESTS

The dye sub ski school vest can have any unique design created by our design team, the ski school or the marketing department at the ski resort.

- · Dye sublimate both the front and back of vest
- Kinderlift's signature back strap = customizable color
- Sizes: XXS, XS, S, M, L, XL, XXL