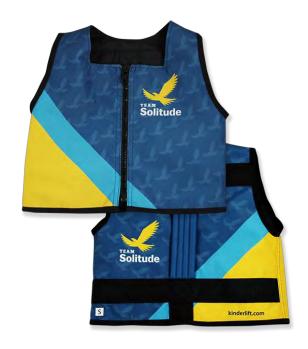

# SKI SCHOOL VESTS

Kinderlift makes two types of kids' ski school vests: (1) the dye sublimated vest and (2) the solid color vest. The vests are the same: same design, types of fabric, price and options; the only difference is we can dye sublimate any design on the custom vest vs. we can only embroider a logo on the front of the solid color fabrics.

#### All vests offer:

- · Nylon or polyester fabrics
- · Black nylon lining
- Kinderlift's signature back strap = customizable color
- Sizes: XXS, XS, S, M, L, XL, XXL
- Machine wash and dry (wash in cold or warm water; dry on low heat)

### Options:

- Clear vinyl front pocket (sized to fit your name / progress card)
- · Pocket for Flaik transmitter
- Pocket for lift pass
- · Adjustable front belt or side cinches to snug up the vest

Note: For solid color vests, your logo is embroidered on the front and included in the base price.