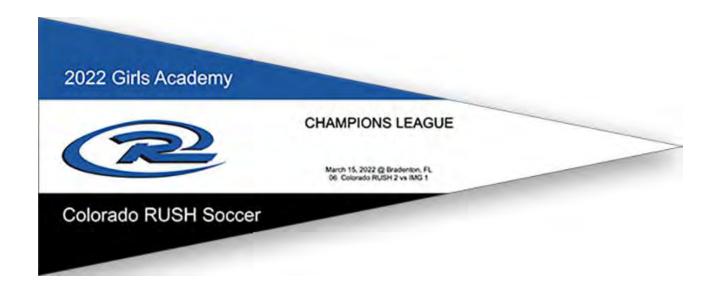

### **PENNANTS**

Need something fun to use as an award for kids in your ski school class? How about custom felt pennants....maybe you remember these when you were young and your folks took you to a Chicago Cubs game, or the state fair, or the beach and they bought you a pennant to hang on your bedroom wall.

- 12" x 30"
- Any design, logo, lettering you may want to put on them.

#### Examples: