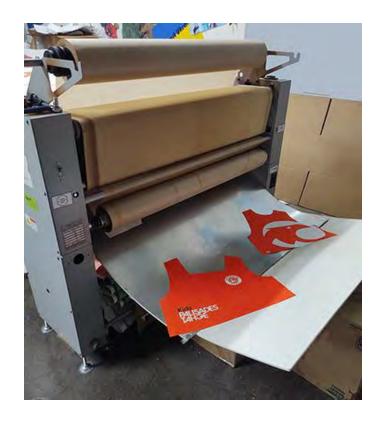

# SKI SCHOOL VESTS

The Dye Sublimation Design process allows freedom to create a vest from an idea, sketch, photo, clipart, hand-drawn concept...we can probably make it.

**Step 1:** We send you a blank template to use, play around with and design your ideas. The design template includes the fabric pieces required on a vest (i.e., backstrap, sizing).

# SKI SCHOOL VESTS

The Dye Sublimation Design process allows freedom to create a vest from an idea, sketch, photo, clipart, hand-drawn concept...we can probably make it.

**Step 2:** The next step is thinking up concepts whether its from an idea, a rough sketch, photo, clipart, hand-drawn on a napkin...whatever the vision, we can probably design it.

# SKI SCHOOL VESTS

Step 4: **Print.** The design is printed on transfer paper.

Step 4: **Press.** The design is pressed into white pieces of fabric using a 407-degree heat press.

Step 4: **Sew.** The pieces are sent out for sewing; all produced in Denver.