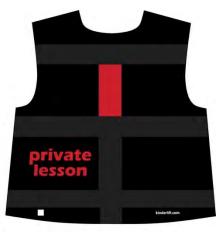

# SKI SCHOOL ADULT VOLUNTEER VESTS

The Volunteer vest is custom dye sublimated with a logo, lettering, color or design. This vest was initially made for the NSCD in Winter Park who wanted something for the volunteers to wear that's more affordable than a ski jacket and pants.

- · Large front flap pockets
- · Clear name tag pocket on front
- Fanny pack type back pocket with zippers
- · Side cinches
- Sizes: XS, S, M, L, XL, XXL

**NSCD Volunteer vest** 

# SKI SCHOOL ADULT VOLUNTEER VESTS

**EXAMPLE**: Beaver Creek requested a custom Volunteer vest that included the following:

- Custom-designed Velcro patches with different call outs
- Each patch is 9" x 3"
- · Velcro locations on the front and back of the vest in the same dimensions
- · Side cinches ensures snug fit