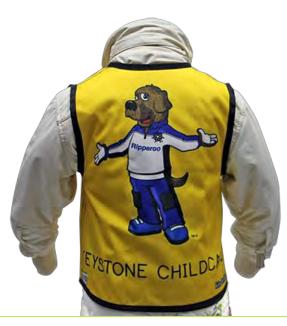

## Dog Volunteer Vest

# SKI SCHOOL DOG VOLUNTEER VESTS

The Volunteer vest is available for a dog. **EXAMPLE**: NSCD has a mascot named Cinnamon who also needed a vest.

Cinnamon, the mascot for NSCD, needed a custom vest for the Broncos game.