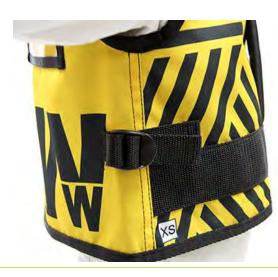

# SKI SCHOOL VESTS

Kinderlift makes two types of kids' ski school vests: (1) the dye sublimated vest and (2) the solid color vest. The vests are the same: same design, types of fabric, price and options; the only difference is we can dye sublimate any design on the custom vest vs. we can only embroider a logo on the front of the solid color fabrics.

Since the introduction of the dye sub vests in 2012, most customers choose this option. There is more flexibility when it comes to designing the vests, the ski school directors, instructors or marketing departments at the ski resort can create some cool and fun designs.

#### All vests offer:

- · Nylon or polyester fabrics
- · Black nylon lining
- Kinderlift's signature back strap = customizable color
- Sizes: XXS, XS, S, M, L, XL, XXL
- Machine wash and dry (wash in cold or warm water; dry on low heat)

### Options:

- Clear vinyl front pocket (sized to fit your name / progress card)
- · Pocket for Flaik transmitter
- Pocket for lift pass
- · Adjustable front belt or side cinches to snug up the vest

Note: For solid color vests, your logo is embroidered on the front and included in the base price.