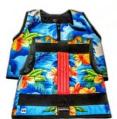

# SKI SCHOOL VESTS

The dye sub ski school vest can have any unique design created by our design team, the ski school or the marketing department at the ski resort.

- · Dye sublimate both the front and back of vest
- Kinderlift's signature back strap = customizable color
- Sizes: XXS, XS, S, M, L, XL, XXL

# SKI SCHOOL VESTS

The Dye Sublimation Design process allows freedom to create a vest from an idea, sketch, photo, clipart, hand-drawn concept...we can probably make it.

**Step 1:** We send you a blank template to use, play around with and design your ideas. The design template includes the fabric pieces required on a vest (i.e., backstrap, sizing).

# SKI SCHOOL VESTS

The Dye Sublimation Design process allows freedom to create a vest from an idea, sketch, photo, clipart, hand-drawn concept...we can probably make it.

**Step 2:** The next step is thinking up concepts whether its from an idea, a rough sketch, photo, clipart, hand-drawn on a napkin...whatever the vision, we can probably design it.

Example: Saddleback Mountain, a ski resort in Maine, sent a clipart image along with their brand colors. They wanted the ski vest to look like a fishing vest.

below, incorporating our brand colors.