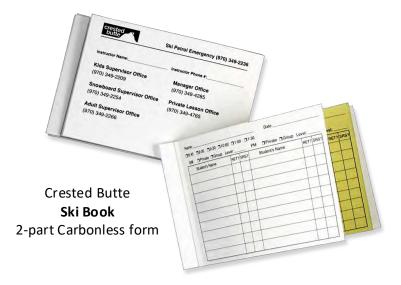

#### **NEED PRINTED MATERIAL?**

Kinderlift has been providing Denver-based printing services to several local ski schools in need of progress cards and ski instructor books for their classes. We have a designer with marketing experience to help with concept, design and preparing files for your printed material.

- Progress Reports: Pocket size, tri-fold to track ski school lessons
- Books: 2-part or 3-part carbonless forms with hard cover for ski school signup and parental approvals
- Hang tags