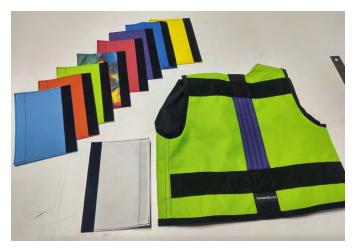

### Backstrap options: Covers

Changing the color of the backstrap is as simple as putting a cover over the existing strap on your Kinderlift vest.

- Many ski schools use the backstrap colors to group kids in ski school classes. The different colors can indicate different ability levels and/or a different instructor.
- Simply wraps around and Velcro over the existing backstrap
- · Easy to put on and take off
- · Any color or design is possible

Black/Lime Green backstrap

Royal Blue/Red backstrap

Lime Green/Purple backstrap

Khaki/Lime Green backstrap

Red/Royal Blue backstrap

Silver/Red backstrap

Yellow/Royal Blue backstrap

Orange/Royal Blue backstrap

Tie Dye/Lime Green backstrap

Pink Camo/Pink backstrap

Purple/Lime Green backstrap

Forest Green/Black backstrap

Hawaiian/Hot Pink backstrap

Powder Blue/Black backstrap

Black Camo/Lime Green backstrap