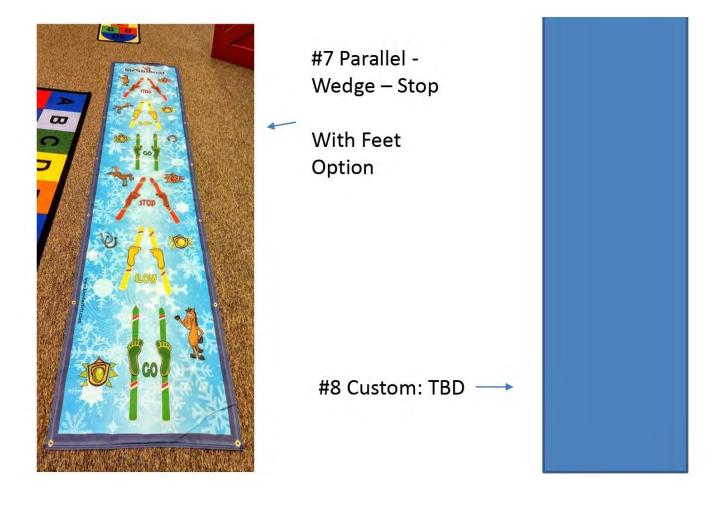

### SKI SCHOOL LEARNING MATS

Kinderlift offers Ski Learning Mats to help the little ones see where to position their skis before they get on the slopes.

Do instructors say things like "walk like a duck" or "make a pie" or "sidestep" up the hill? To help reinforce the instructors' directions, kids can walk and slide on a mat and put their skis in the same positions as shown on the ski learning mat.

Ski Leaning Mats come in several layouts; pick the one or ones that fit your vision.