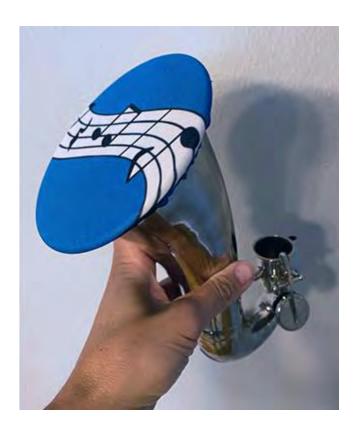

### MUSIC MASKS

The Pandemic result: create a face mask for musical instruments. The restrictions developed because of COVID brought about having a mask on a student's musical instrument. There are different sizes to fit all brass instruments. Custom dye sub spandex allows for some fun and creative design options. The mask is also reversible.