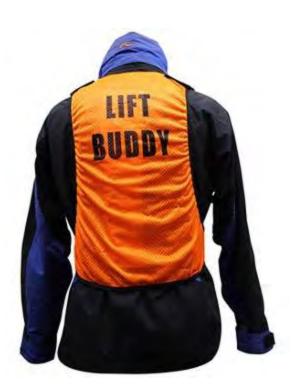

# SKI SCHOOL VESTS

Kinderlift makes two types of kids' ski school vests: (1) the dye sublimated vest and (2) the solid color vest. The vests are the same: same design, types of fabric, price and options; the only difference is we can dye sublimate any design on the custom vest vs. we can only embroider a logo on the front of the solid color fabrics.

Since the introduction of the dye sub vests in 2012, most customers choose this option. There is more flexibility when it comes to designing the vests, the ski school directors, instructors or marketing departments at the ski resort can create some cool and fun designs.

#### All vests offer:

- · Nylon or polyester fabrics
- · Black nylon lining
- Kinderlift's signature back strap = customizable color
- Sizes: XXS, XS, S, M, L, XL, XXL
- Machine wash and dry (wash in cold or warm water; dry on low heat)