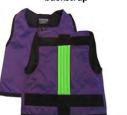

### Backstrap options: Covers

Changing the color of the backstrap is as simple as putting a cover over the existing strap on your Kinderlift vest.

- Many ski schools use the backstrap colors to group kids in ski school classes. The different colors can indicate different ability levels and/or a different instructor.
- Simply wraps around and Velcro over the existing backstrap
- · Easy to put on and take off
- · Any color or design is possible

Black/Lime Green backstrap

Royal Blue/Red backstrap

Lime Green/Purple backstrap

Khaki/Lime Green backstrap

Red/Royal Blue backstrap

Silver/Red backstrap

Yellow/Royal Blue backstrap

Orange/Royal Blue backstrap