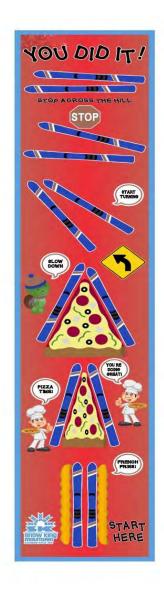

### SKI SCHOOL LEARNING MATS

Kinderlift offers Ski Learning Mats to help the little ones see where to position their skis before they get on the slopes.

Do instructors say things like "walk like a duck" or "make a pie" or "sidestep" up the hill? To help reinforce the instructors' directions, kids can walk and slide on a mat and put their skis in the same positions as shown on the ski learning mat.

Ski Leaning Mats come in several layouts; pick the one or ones that fit your vision.

## SKI SCHOOL LEARNING MATS

#1 Pizza Turn Stop (Stop Lights)

#2 Pizza Turn Stop (Stop Sign)