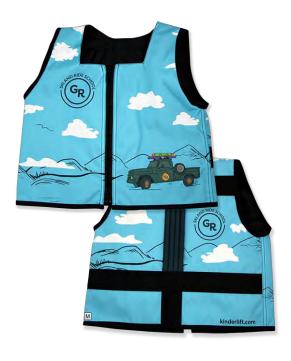

# SKI SCHOOL VESTS

Kinderlift makes two types of kids' ski school vests: (1) the dye sublimated vest and (2) the solid color vest. The vests are the same: same design, types of fabric, price and options; the only difference is we can dye sublimate any design on the custom vest vs. we can only embroider a logo on the front of the solid color fabrics.

Since the introduction of the dye sub vests in 2012, most customers choose this option. There is more flexibility when it comes to designing the vests, the ski school directors, instructors or marketing departments at the ski resort can create some cool and fun designs.

# SKI SCHOOL VESTS

The dye sub ski school vest can have any unique design created by our design team, the ski school or the marketing department at the ski resort.

- · Dye sublimate both the front and back of vest
- Kinderlift's signature back strap = customizable color
- Sizes: XXS, XS, S, M, L, XL, XXL