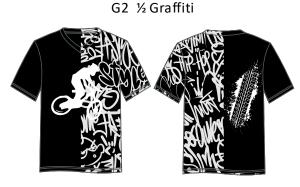

## SKI RESORT SKI-T'S

Are you looking for a fun, cool, crazy shirt for the ski staff to wear in the shop or on the mountain?

#### Introducing the Ski-T from Kinderlift.

The majority of the Kinderlift kids' vests made for ski resorts around the world are custom designed, dye-sublimated vests. We have created some wild, fun, crazy designs for ski resorts. This past winter, we made some cool Hawaiian vests for Keystone and when they were delivered, the ski school director said: "These are great looking...I need one to wear."

We took their Kroozer Hawaiian shirt design, redesigned it into a V-neck T-Shirt, made one for the ski school director and called it a Ski-T. The initial thinking was to design the Ski-T's for ski school staff to wear at the resorts over the base layer fleece. The instructors would have a shirt to wear that matches the vests the little ones are wearing.

#### **Base Designs**

## SKI RESORT SKI-T'S