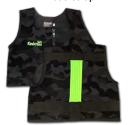

## Solid/Pattern Vest

The solid or pattern ski school vest can have preset colors or patterns that work with any logo. Your logo can be embroidered on the front.

- Preset solid color or pattern on front and back of vest
- Kinderlift's signature back strap; customizable color
- Sizes: XXS, XS, S, M, L, XL, XXL

Black/Lime Green backstrap

Royal Blue/Red backstrap

Lime Green/Purple backstrap

Khaki/Lime Green backstrap

Red/Royal Blue backstrap

Silver/Red backstrap

Yellow/Royal Blue backstrap

Orange/Royal Blue backstrap

Tie Dye/Lime Green backstrap

Pink Camo/Pink backstrap

Purple/Lime Green backstrap

Forest Green/Black backstrap

Hawaiian/Hot Pink backstrap

Powder Blue/Black backstrap

Black Camo/Lime Green backstrap