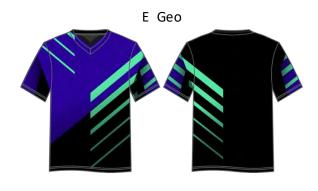

## SKI RESORT SKI-T'S

Are you looking for a fun, cool, crazy shirt for the ski staff to wear in the shop or on the mountain?

#### Introducing the Ski-T from Kinderlift.

The majority of the Kinderlift kids' vests made for ski resorts around the world are custom designed, dye-sublimated vests. We have created some wild, fun, crazy designs for ski resorts. This past winter, we made some cool Hawaiian vests for Keystone and when they were delivered, the ski school director said: "These are great looking...I need one to wear."

We took their Kroozer Hawaiian shirt design, redesigned it into a V-neck T-Shirt, made one for the ski school director and called it a Ski-T. The initial thinking was to design the Ski-T's for ski school staff to wear at the resorts over the base layer fleece. The instructors would have a shirt to wear that matches the vests the little ones are wearing.

#### **Base Designs**

## SKI RESORT SKI-T'S