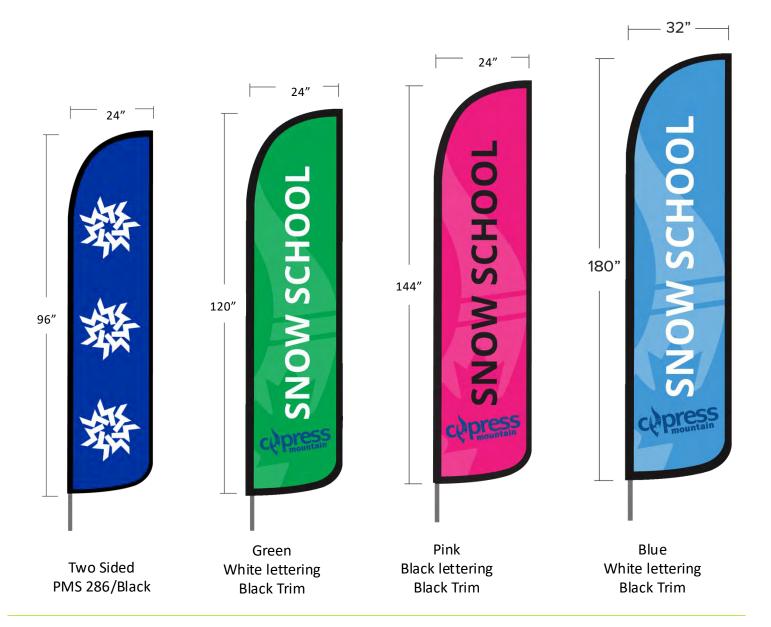

## SKI RESORT OUTDOOR FLAGS

In addition to apparel designs, Kinderlift offers Feather/Tear Drop Flags to be displayed at the ski resort. There is single-sided or double-sided printing available. The double-sided option has a liner between layers to eliminate visibility of the reverse side of the flag. The trim color of the flag is available only in black.

There are two purchase options: flag only and flag plus an adjustable pole with spike.

Flags come if various sizes including: 8ft., 10ft., 12ft. and 15ft.

Please call for pricing and sizing options.