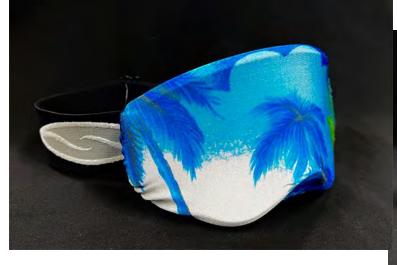

# SKI RESORT FACE GAITERS/HEADBANDS

- Custom dye sub face gaiters or face masks and headbands; both are reversible there are designs on both sides of the masks and headbands
- Face gaiters can have a stretchy strap at the top to keep the gaiter or face mask in place
- Available in adult and kid sizes

option: If you need something more affordable – we can also get you the cheap China version. Many resorts get these to use as giveaways.