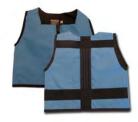

## Solid/Pattern Vest

The solid or pattern ski school vest can have preset colors or patterns that work with any logo. Your logo can be embroidered on the front.

- Preset solid color or pattern on front and back of vest
- Kinderlift's signature back strap; customizable color
- Sizes: XXS, XS, S, M, L, XL, XXL