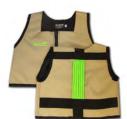

# SKI SCHOOL VESTS

Kinderlift makes two types of kids' ski school vests: (1) the dye sublimated vest and (2) the solid color vest. The vests are the same: same design, types of fabric, price and options; the only difference is we can dye sublimate any design on the custom vest vs. we can only embroider a logo on the front of the solid color fabrics.

Since the introduction of the dye sub vests in 2012, most customers choose this option. There is more flexibility when it comes to designing the vests, the ski school directors, instructors or marketing departments at the ski resort can create some cool and fun designs.

#### All vests offer:

- · Nylon or polyester fabrics
- · Black nylon lining
- Kinderlift's signature back strap = customizable color
- Sizes: XXS, XS, S, M, L, XL, XXL
- Machine wash and dry (wash in cold or warm water; dry on low heat)

### Options:

- Clear vinyl front pocket (sized to fit your name / progress card)
- · Pocket for Flaik transmitter
- Pocket for lift pass
- · Adjustable front belt or side cinches to snug up the vest

Note: For solid color vests, your logo is embroidered on the front and included in the base price.