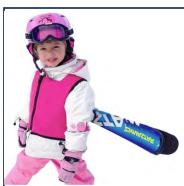

**CATALOG**2025-2026

Get a grip...on your kids

Kinderlift....the #1 safety ski school vest in the world. Keep the kids safe when they're learning to ski and ride.

#### WELCOME TO THE 2025 - 2026 CATALOG!

For over 25 years, Kinderlift has made the best performance kid's safety ski school vest in the world. We are constantly researching new designs and products to bring you the latest in technology, comfort and safety...to help you keep the little ones safe while they're on your slopes.

# SKI SCHOOL VESTS

Kinderlift makes two types of kids' ski school vests: (1) the dye sublimated vest and (2) the solid color vest. The vests are the same: same design, types of fabric, price and options; the only difference is we can dye sublimate any design on the custom vest vs. we can only embroider a logo on the front of the solid color fabrics.