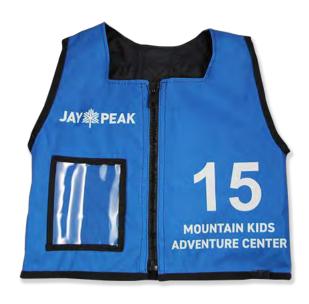

## Solid/Pattern Vest

The solid or pattern ski school vest can have preset colors or patterns that work with any logo. Your logo can be embroidered on the front.

- Preset solid color or pattern on front and back of vest
- Kinderlift's signature back strap; customizable color
- Sizes: XXS, XS, S, M, L, XL, XXL