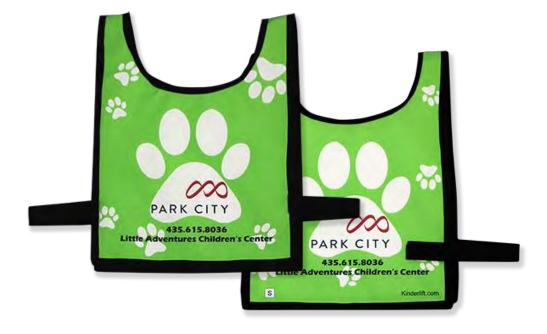

## Dog Volunteer Vest

# SKI SCHOOL DOG VOLUNTEER VESTS

The Volunteer vest is available for a dog. **EXAMPLE**: NSCD has a mascot named Cinnamon who also needed a vest.

Cinnamon, the mascot for NSCD, needed a custom vest for the Broncos game.