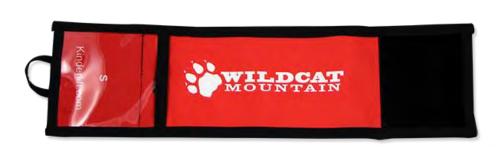

### SKI SCHOOL BIBS

Kinderlift makes the old reliable bib that's been used by resorts for years...rectangular fabric with hole in the middle to fit over your head...and ties on the sides. But we *jazz* them up as we dye sublimate the design in the fabric. If you can think of a design for the front and back, we can make it for you.

Adult bibs designed for the ski instructor – so the kids can easily find and see their instructor.

Size:  $42'' \log x 16''$  wide

Kid bibs – so you can easily see the kids in your ski school classes

Sizes: S 29" long x 11" wide

### All bibs offer:

- Polyester fabric with dye sublimated designs and colors
- · Black trim
- Machine wash and dry (wash in cold or warm water; dry on low heat)

#### Options:

- Clear vinyl front pocket (sized to fit your name / progress card)
- Bibs either have elastic and Velcro on the sides to keep them closed or we can also use stretchy straps
- We can also cut one shoulder and use Velcro to close, so you don't need to take off helmet to put the bib on.