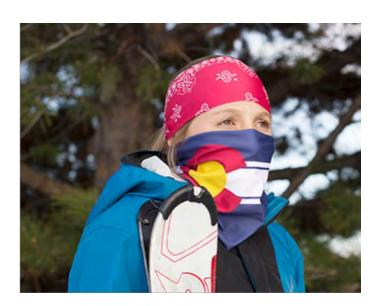

# SKI RESORT FACE GAITERS/HEADBANDS

- Custom dye sub face gaiters or face masks and headbands; both are reversible there are designs on both sides of the masks and headbands
- Face gaiters can have a stretchy strap at the top to keep the gaiter or face mask in place
- Available in adult and kid sizes