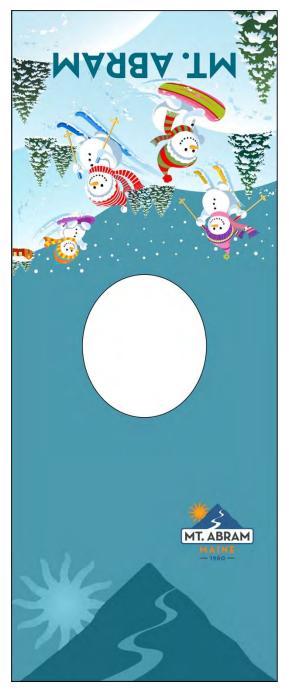

Example: Saddleback Mountain, a ski resort in Maine, sent a clipart image along with their brand colors. They wanted the ski vest to look like a fishing vest.

below, incorporating our brand colors.

# SKI SCHOOL VESTS

**Step 3:** There are design options created from the concept, taking into consideration any pockets, name tags, backstrap, etc. that need to be considered in the layout and design.

Example: Saddleback final concepts to include a clear pocket for a name tag insert.

**Step 4:** Once the design is approved, sizing and quantity is the last step before printing, pressing and sewing.

Example: Saddleback final vests.