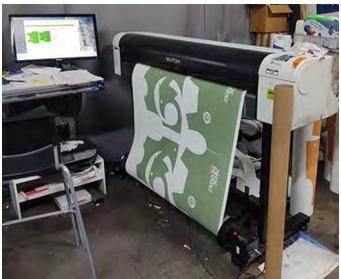

# SKI SCHOOL VESTS

The Dye Sublimation Design process allows freedom to create a vest from an idea, sketch, photo, clipart, hand-drawn concept...we can probably make it.

**Step 1:** We send you a blank template to use, play around with and design your ideas. The design template includes the fabric pieces required on a vest (i.e., backstrap, sizing).

# SKI SCHOOL VESTS

The Dye Sublimation Design process allows freedom to create a vest from an idea, sketch, photo, clipart, hand-drawn concept...we can probably make it.

**Step 2:** The next step is thinking up concepts whether its from an idea, a rough sketch, photo, clipart, hand-drawn on a napkin...whatever the vision, we can probably design it.