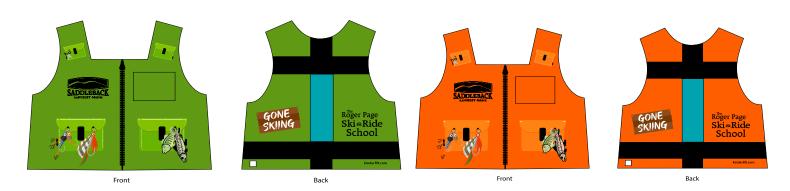

Example: Saddleback Mountain, a ski resort in Maine, sent a clipart image along with their brand colors. They wanted the ski vest to look like a fishing vest.

below, incorporating our brand colors.

# SKI SCHOOL VESTS

**Step 3:** There are design options created from the concept, taking into consideration any pockets, name tags, backstrap, etc. that need to be considered in the layout and design.

Example: Saddleback final concepts to include a clear pocket for a name tag insert.

**Step 4:** Once the design is approved, sizing and quantity is the last step before printing, pressing and sewing.

Example: Saddleback final vests.