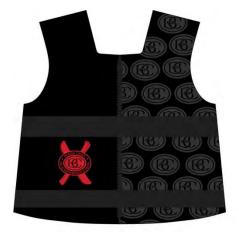

# SKI SCHOOL VESTS

Kinderlift makes two types of kids' ski school vests: (1) the dye sublimated vest and (2) the solid color vest. The vests are the same: same design, types of fabric, price and options; the only difference is we can dye sublimate any design on the custom vest vs. we can only embroider a logo on the front of the solid color fabrics.

Since the introduction of the dye sub vests in 2012, most customers choose this option. There is more flexibility when it comes to designing the vests, the ski school directors, instructors or marketing departments at the ski resort can create some cool and fun designs.

# SKI SCHOOL VESTS

The dye sub ski school vest can have any unique design created by our design team, the ski school or the marketing department at the ski resort.

- · Dye sublimate both the front and back of vest
- Kinderlift's signature back strap = customizable color
- Sizes: XXS, XS, S, M, L, XL, XXL