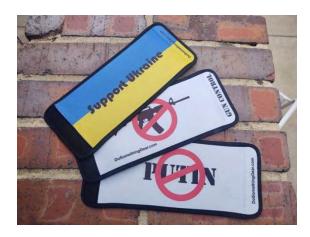

### YARD SIGNS

Do you need something to put in your yard to show support for Ukraine? A simple yard sign sleeve will convey it. It's a fabric sign or sleeve that slips over those old plastic garage sale, open house, political signs you probably have in the garage or basement. Most of those signs are around 24" x 18"...this fits.

Get a **Support Ukraine** sign and put it in the front yard.

For every sign sold, the profit goes to the Ukraine Red Cross = \$5 from each sign.

Check out **DoSomethingGear.com** 