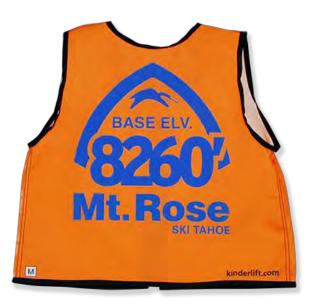

# SKI SCHOOL VESTS

Kinderlift makes two types of kids' ski school vests: (1) the dye sublimated vest and (2) the solid color vest. The vests are the same: same design, types of fabric, price and options; the only difference is we can dye sublimate any design on the custom vest vs. we can only embroider a logo on the front of the solid color fabrics.

Since the introduction of the dye sub vests in 2012, most customers choose this option. There is more flexibility when it comes to designing the vests, the ski school directors, instructors or marketing departments at the ski resort can create some cool and fun designs.

# SKI SCHOOL VESTS

The dye sub ski school vest can have any unique design created by our design team, the ski school or the marketing department at the ski resort.

- · Dye sublimate both the front and back of vest
- Kinderlift's signature back strap = customizable color
- Sizes: XXS, XS, S, M, L, XL, XXL