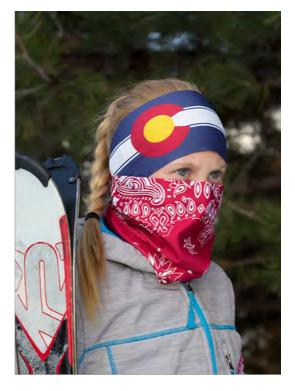

# SKI RESORT FACE GAITERS/HEADBANDS

- Custom dye sub face gaiters or face masks and headbands; both are reversible there are designs on both sides of the masks and headbands
- Face gaiters can have a stretchy strap at the top to keep the gaiter or face mask in place
- Available in adult and kid sizes

option: If you need something more affordable – we can also get you the cheap China version. Many resorts get these to use as giveaways.