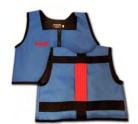

# SKI SCHOOL ADULT ADAPTIVE VESTS

- Custom dye sub or solid color fabric
- Kinderlift's signature back strap; customizable color...PLUS:
  - · 2 adjustable front belts
  - · Additional handle straps to grab when needed on the front, sides and back
- Sizes: XXS, XS, S, M, L, XL, XXL