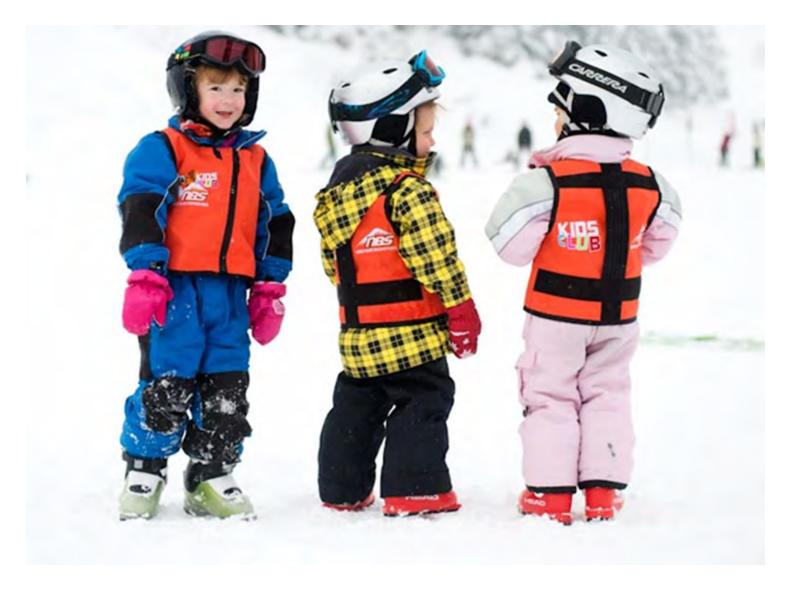

# SKI SCHOOL VESTS

Kinderlift makes two types of kids' ski school vests: (1) the dye sublimated vest and (2) the solid color vest. The vests are the same: same design, types of fabric, price and options; the only difference is we can dye sublimate any design on the custom vest vs. we can only embroider a logo on the front of the solid color fabrics.

Since the introduction of the dye sub vests in 2012, most customers choose this option. There is more flexibility when it comes to designing the vests, the ski school directors, instructors or marketing departments at the ski resort can create some cool and fun designs.

#### All vests offer:

- · Nylon or polyester fabrics
- · Black nylon lining
- Kinderlift's signature back strap = customizable color
- Sizes: XXS, XS, S, M, L, XL, XXL
- Machine wash and dry (wash in cold or warm water; dry on low heat)