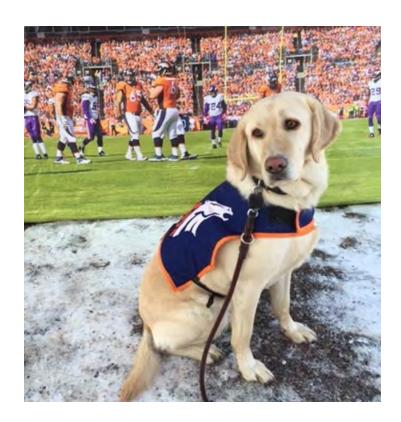

## Dog Volunteer Vest

# SKI SCHOOL DOG VOLUNTEER VESTS

The Volunteer vest is available for a dog. **EXAMPLE**: NSCD has a mascot named Cinnamon who also needed a vest.

Cinnamon, the mascot for NSCD, needed a custom vest for the Broncos game.