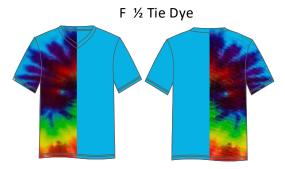

#### **Base Designs**

## SKI RESORT SKI-T'S

#### **Base Designs cont.**

### SKI RESORT SKI-T'S

#### Base Designs cont.

· Optional image overlays that can be added to the front or back