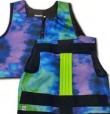

## Solid/Pattern Vest

The solid or pattern ski school vest can have preset colors or patterns that work with any logo. Your logo can be embroidered on the front.

- Preset solid color or pattern on front and back of vest
- Kinderlift's signature back strap; customizable color
- Sizes: XXS, XS, S, M, L, XL, XXL

Tie Dye/Lime Green backstrap

Pink Camo/Pink backstrap

Purple/Lime Green backstrap

Forest Green/Black backstrap

Hawaiian/Hot Pink backstrap

Powder Blue/Black backstrap

Black Camo/Lime Green backstrap