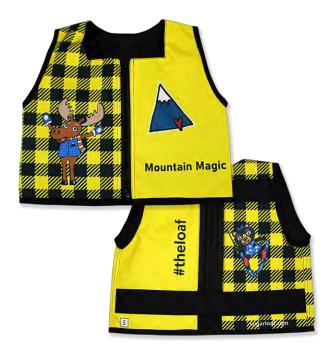

# SKI SCHOOL VESTS

Kinderlift makes two types of kids' ski school vests: (1) the dye sublimated vest and (2) the solid color vest. The vests are the same: same design, types of fabric, price and options; the only difference is we can dye sublimate any design on the custom vest vs. we can only embroider a logo on the front of the solid color fabrics.

Since the introduction of the dye sub vests in 2012, most customers choose this option. There is more flexibility when it comes to designing the vests, the ski school directors, instructors or marketing departments at the ski resort can create some cool and fun designs.

# SKI SCHOOL VESTS

The dye sub ski school vest can have any unique design created by our design team, the ski school or the marketing department at the ski resort.

- · Dye sublimate both the front and back of vest
- Kinderlift's signature back strap = customizable color
- Sizes: XXS, XS, S, M, L, XL, XXL