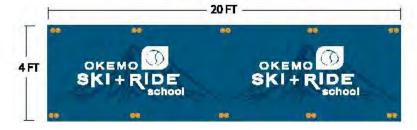

# SKI RESORT FENCES/BANNERS

The Fence/Banner starts with white mesh, and we create about any design, color, logo or lettering on the fencing. It can be used as fencing or for signage.

- · Mesh fabric enables wind to blow through the fence
  - Ink used on fence is UV rated and should last 3 to 5 years in outdoor use
  - · Mesh is vinyl coated polyester
  - Fence had been used for years as tennis backstops, outdoor concerts stage / speaker covers and commercial building wraps
  - Single-sided printing = 30% blow through (this is the number of holes that allow wind to blow through the mesh fabric)
  - · Back side is white
- The fence is made in sections that are easy to handle = 5, 10 or 50- or 150-foot sections
- 3' or 4' height is standard; any other dimensions possible as well
- 3/8" double grommets to attach fencing to your ski fence poles or an existing structure
- Edges reinforced with nylon webbing

### Design 1 Double Grommets / Webbing

### Design 2 Double Grommets / Webbing

Fence/Banner

# SKI RESORT FENCES/BANNERS

Pics of some of the cool designs we made....