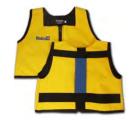

# SKI SCHOOL VESTS

Kinderlift makes two types of kids' ski school vests: (1) the dye sublimated vest and (2) the solid color vest. The vests are the same: same design, types of fabric, price and options; the only difference is we can dye sublimate any design on the custom vest vs. we can only embroider a logo on the front of the solid color fabrics.

Since the introduction of the dye sub vests in 2012, most customers choose this option. There is more flexibility when it comes to designing the vests, the ski school directors, instructors or marketing departments at the ski resort can create some cool and fun designs.

#### All vests offer:

- · Nylon or polyester fabrics
- · Black nylon lining
- Kinderlift's signature back strap = customizable color
- Sizes: XXS, XS, S, M, L, XL, XXL
- Machine wash and dry (wash in cold or warm water; dry on low heat)

### Options:

- Clear vinyl front pocket (sized to fit your name / progress card)
- · Pocket for Flaik transmitter
- Pocket for lift pass
- · Adjustable front belt or side cinches to snug up the vest

Note: For solid color vests, your logo is embroidered on the front and included in the base price.