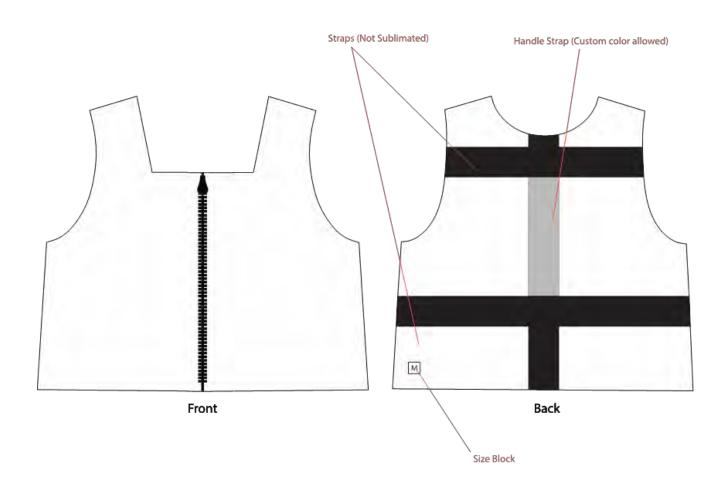

# SKI SCHOOL VESTS

Kinderlift makes two types of kids' ski school vests: (1) the dye sublimated vest and (2) the solid color vest. The vests are the same: same design, types of fabric, price and options; the only difference is we can dye sublimate any design on the custom vest vs. we can only embroider a logo on the front of the solid color fabrics.

#### All vests offer:

- · Nylon or polyester fabrics
- · Black nylon lining
- Kinderlift's signature back strap = customizable color
- Sizes: XXS, XS, S, M, L, XL, XXL
- Machine wash and dry (wash in cold or warm water; dry on low heat)

### Options:

- Clear vinyl front pocket (sized to fit your name / progress card)
- · Pocket for Flaik transmitter
- Pocket for lift pass
- · Adjustable front belt or side cinches to snug up the vest

Note: For solid color vests, your logo is embroidered on the front and included in the base price.

# SKI SCHOOL VESTS

Backstrap options: Custom design

### Backstrap options: Covers

Changing the color of the backstrap is as simple as putting a cover over the existing strap on your Kinderlift vest.

- Many ski schools use the backstrap colors to group kids in ski school classes. The different colors can indicate different ability levels and/or a different instructor.
- Simply wraps around and Velcro over the existing backstrap
- · Easy to put on and take off
- · Any color or design is possible