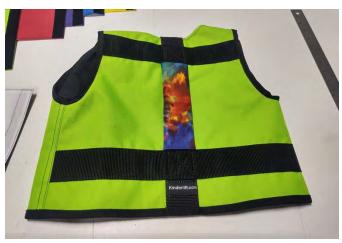

# SKI SCHOOL VESTS

Kinderlift makes two types of kids' ski school vests: (1) the dye sublimated vest and (2) the solid color vest. The vests are the same: same design, types of fabric, price and options; the only difference is we can dye sublimate any design on the custom vest vs. we can only embroider a logo on the front of the solid color fabrics.

Since the introduction of the dye sub vests in 2012, most customers choose this option. There is more flexibility when it comes to designing the vests, the ski school directors, instructors or marketing departments at the ski resort can create some cool and fun designs.

# SKI SCHOOL VESTS

The dye sub ski school vest can have any unique design created by our design team, the ski school or the marketing department at the ski resort.

- · Dye sublimate both the front and back of vest
- Kinderlift's signature back strap = customizable color
- Sizes: XXS, XS, S, M, L, XL, XXL