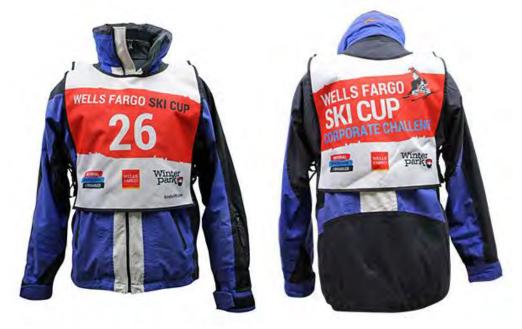

## SKI SCHOOL STRETCH RACE BIBS

Stretch Bibs are made of 4-way stretch poly/spandex. One size fits all, kids to adults. It can be custom dye sublimated allowing freedom to design anything on the bib.

Do you have a race event? Kinderlift can make some cool, stretch bibs.