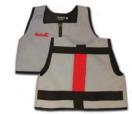

# SKI SCHOOL VESTS

Kinderlift makes two types of kids' ski school vests: (1) the dye sublimated vest and (2) the solid color vest. The vests are the same: same design, types of fabric, price and options; the only difference is we can dye sublimate any design on the custom vest vs. we can only embroider a logo on the front of the solid color fabrics.

Since the introduction of the dye sub vests in 2012, most customers choose this option. There is more flexibility when it comes to designing the vests, the ski school directors, instructors or marketing departments at the ski resort can create some cool and fun designs.

#### All vests offer:

- · Nylon or polyester fabrics
- · Black nylon lining
- Kinderlift's signature back strap = customizable color
- Sizes: XXS, XS, S, M, L, XL, XXL
- Machine wash and dry (wash in cold or warm water; dry on low heat)

### Options:

- Clear vinyl front pocket (sized to fit your name / progress card)
- · Pocket for Flaik transmitter
- Pocket for lift pass
- · Adjustable front belt or side cinches to snug up the vest

Note: For solid color vests, your logo is embroidered on the front and included in the base price.