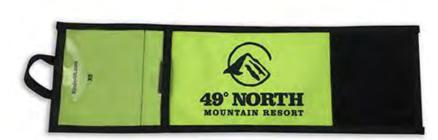

### SKI SCHOOL BIBS

Kinderlift makes the old reliable bib that's been used by resorts for years...rectangular fabric with hole in the middle to fit over your head...and ties on the sides. But we *jazz* them up as we dye sublimate the design in the fabric. If you can think of a design for the front and back, we can make it for you.

Adult bibs designed for the ski instructor – so the kids can easily find and see their instructor.

Size:  $42'' \log x 16''$  wide

Kid bibs – so you can easily see the kids in your ski school classes

Sizes: S 29" long x 11" wide

### All bibs offer:

- Polyester fabric with dye sublimated designs and colors
- · Black trim
- Machine wash and dry (wash in cold or warm water; dry on low heat)

#### Options:

- Clear vinyl front pocket (sized to fit your name / progress card)
- Bibs either have elastic and Velcro on the sides to keep them closed or we can also use stretchy straps
- We can also cut one shoulder and use Velcro to close, so you don't need to take off helmet to put the bib on.