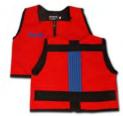

# SKI SCHOOL VESTS

Kinderlift makes two types of kids' ski school vests: (1) the dye sublimated vest and (2) the solid color vest. The vests are the same: same design, types of fabric, price and options; the only difference is we can dye sublimate any design on the custom vest vs. we can only embroider a logo on the front of the solid color fabrics.

Since the introduction of the dye sub vests in 2012, most customers choose this option. There is more flexibility when it comes to designing the vests, the ski school directors, instructors or marketing departments at the ski resort can create some cool and fun designs.

#### All vests offer:

- · Nylon or polyester fabrics
- · Black nylon lining
- Kinderlift's signature back strap = customizable color
- Sizes: XXS, XS, S, M, L, XL, XXL
- Machine wash and dry (wash in cold or warm water; dry on low heat)

### Options:

- Clear vinyl front pocket (sized to fit your name / progress card)
- · Pocket for Flaik transmitter
- Pocket for lift pass
- · Adjustable front belt or side cinches to snug up the vest

Note: For solid color vests, your logo is embroidered on the front and included in the base price.