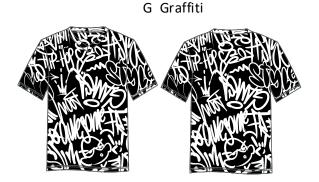

## SKI RESORT SKI-T'S

Are you looking for a fun, cool, crazy shirt for the ski staff to wear in the shop or on the mountain?

#### Introducing the Ski-T from Kinderlift.

The majority of the Kinderlift kids' vests made for ski resorts around the world are custom designed, dye-sublimated vests. We have created some wild, fun, crazy designs for ski resorts. This past winter, we made some cool Hawaiian vests for Keystone and when they were delivered, the ski school director said: "These are great looking...I need one to wear."

We took their Kroozer Hawaiian shirt design, redesigned it into a V-neck T-Shirt, made one for the ski school director and called it a Ski-T. The initial thinking was to design the Ski-T's for ski school staff to wear at the resorts over the base layer fleece. The instructors would have a shirt to wear that matches the vests the little ones are wearing.

#### **Base Designs**

## SKI RESORT SKI-T'S