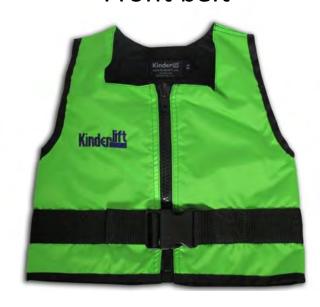

#### All vests offer:

- · Nylon or polyester fabrics
- · Black nylon lining
- Kinderlift's signature back strap = customizable color
- Sizes: XXS, XS, S, M, L, XL, XXL
- Machine wash and dry (wash in cold or warm water; dry on low heat)

### Options:

- Clear vinyl front pocket (sized to fit your name / progress card)
- · Pocket for Flaik transmitter
- Pocket for lift pass
- · Adjustable front belt or side cinches to snug up the vest

Note: For solid color vests, your logo is embroidered on the front and included in the base price.