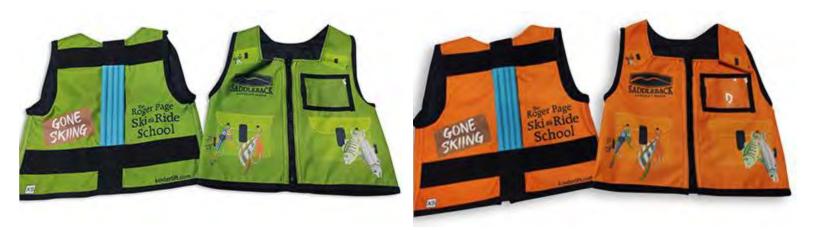

Example: Saddleback Mountain, a ski resort in Maine, sent a clipart image along with their brand colors. They wanted the ski vest to look like a fishing vest.

below, incorporating our brand colors.

# SKI SCHOOL VESTS

**Step 3:** There are design options created from the concept, taking into consideration any pockets, name tags, backstrap, etc. that need to be considered in the layout and design.

Example: Saddleback final concepts to include a clear pocket for a name tag insert.

**Step 4:** Once the design is approved, sizing and quantity is the last step before printing, pressing and sewing.

Example: Saddleback final vests.