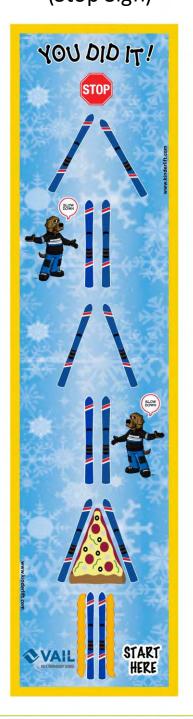

### SKI SCHOOL LEARNING MATS

Kinderlift offers Ski Learning Mats to help the little ones see where to position their skis before they get on the slopes.

Do instructors say things like "walk like a duck" or "make a pie" or "sidestep" up the hill? To help reinforce the instructors' directions, kids can walk and slide on a mat and put their skis in the same positions as shown on the ski learning mat.

Ski Leaning Mats come in several layouts; pick the one or ones that fit your vision.

## SKI SCHOOL LEARNING MATS

#1 Pizza Turn Stop (Stop Lights)

#2 Pizza Turn Stop (Stop Sign)