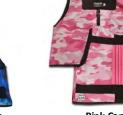

## Solid/Pattern Vest

The solid or pattern ski school vest can have preset colors or patterns that work with any logo. Your logo can be embroidered on the front.

- Preset solid color or pattern on front and back of vest
- Kinderlift's signature back strap; customizable color
- Sizes: XXS, XS, S, M, L, XL, XXL

Tie Dye/Lime Green backstrap

Pink Camo/Pink backstrap

Purple/Lime Green backstrap

Forest Green/Black backstrap

Hawaiian/Hot Pink backstrap

Powder Blue/Black backstrap

Black Camo/Lime Green backstrap