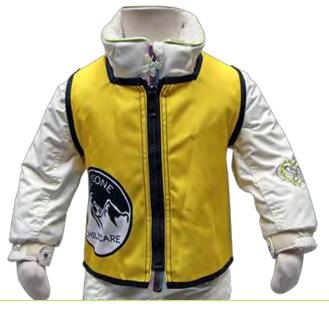

# SKI SCHOOL ADULT ADAPTIVE VESTS

- Custom dye sub or solid color fabric
- Kinderlift's signature back strap; customizable color...PLUS:
  - · 2 adjustable front belts
  - · Additional handle straps to grab when needed on the front, sides and back
- Sizes: XXS, XS, S, M, L, XL, XXL