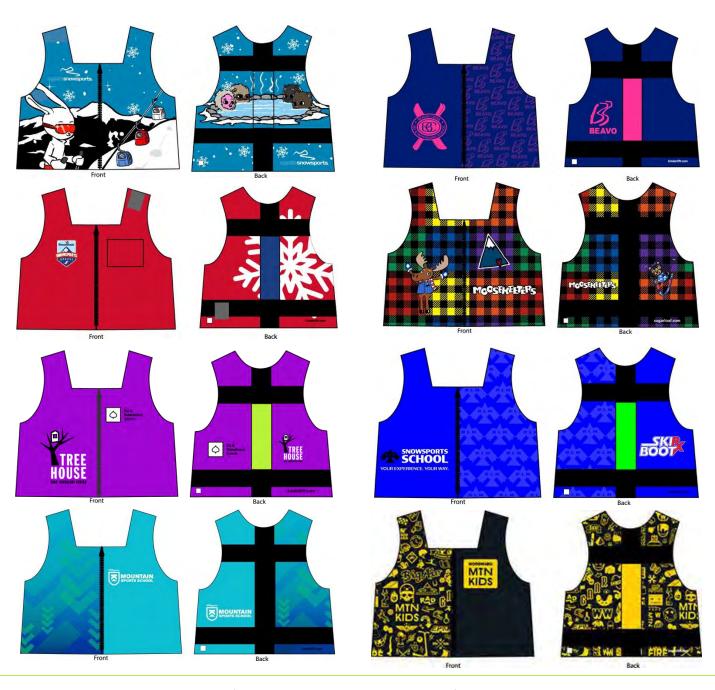

# SKI SCHOOL VESTS

Kinderlift makes two types of kids' ski school vests: (1) the dye sublimated vest and (2) the solid color vest. The vests are the same: same design, types of fabric, price and options; the only difference is we can dye sublimate any design on the custom vest vs. we can only embroider a logo on the front of the solid color fabrics.

Since the introduction of the dye sub vests in 2012, most customers choose this option. There is more flexibility when it comes to designing the vests, the ski school directors, instructors or marketing departments at the ski resort can create some cool and fun designs.

# SKI SCHOOL VESTS

The dye sub ski school vest can have any unique design created by our design team, the ski school or the marketing department at the ski resort.

- · Dye sublimate both the front and back of vest
- Kinderlift's signature back strap = customizable color
- Sizes: XXS, XS, S, M, L, XL, XXL

## Solid/Pattern Vest

The solid or pattern ski school vest can have preset colors or patterns that work with any logo. Your logo can be embroidered on the front.

- Preset solid color or pattern on front and back of vest
- Kinderlift's signature back strap; customizable color
- Sizes: XXS, XS, S, M, L, XL, XXL