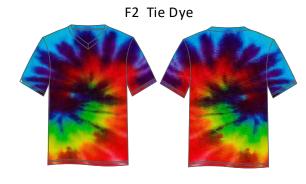

## SKI RESORT SKI-T'S

Are you looking for a fun, cool, crazy shirt for the ski staff to wear in the shop or on the mountain?

#### Introducing the Ski-T from Kinderlift.

The majority of the Kinderlift kids' vests made for ski resorts around the world are custom designed, dye-sublimated vests. We have created some wild, fun, crazy designs for ski resorts. This past winter, we made some cool Hawaiian vests for Keystone and when they were delivered, the ski school director said: "These are great looking...I need one to wear."

We took their Kroozer Hawaiian shirt design, redesigned it into a V-neck T-Shirt, made one for the ski school director and called it a Ski-T. The initial thinking was to design the Ski-T's for ski school staff to wear at the resorts over the base layer fleece. The instructors would have a shirt to wear that matches the vests the little ones are wearing.

#### **Base Designs**

## SKI RESORT SKI-T'S