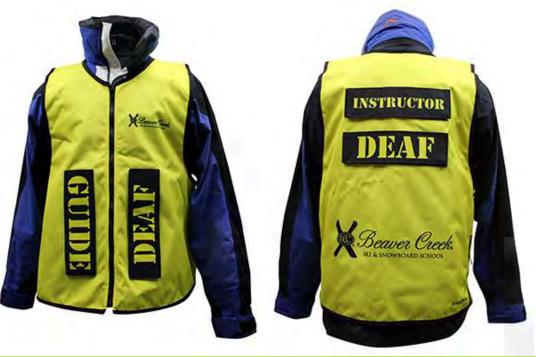

# SKI SCHOOL ADULT ADAPTIVE BIBS

Kinderlift designs Adaptive Bibs for a skier, guide or instructor. The adjustable mesh bib is made from polyester fabric which allows air to flow through the bib, so it doesn't billow out like a big balloon.

We dye sub these any color, design, lettering, logos. Examples: Guide, Blind Skier, Instructor, Hearing Impaired

#### All Adaptive Mesh Bibs:

- · Polyester fabric with dye sublimated designs and colors
- · Velcro adjustment on shoulders and waist
- · Long version: hits at the waist
- Short version: hits about 6" higher allowing easy access to ski jacket pockets, won't interfere if wearing a belt to tether a skier
  in front
- · Machine wash and dry (wash in cold or warm water; dry on low heat)