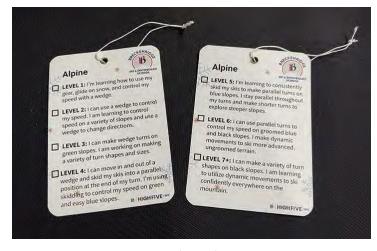

#### **NEED PRINTED MATERIAL?**

Kinderlift has been providing Denver-based printing services to several local ski schools in need of progress cards and ski instructor books for their classes. We have a designer with marketing experience to help with concept, design and preparing files for your printed material.

- Progress Reports: Pocket size, tri-fold to track ski school lessons
- Books: 2-part or 3-part carbonless forms with hard cover for ski school signup and parental approvals
- Hang tags