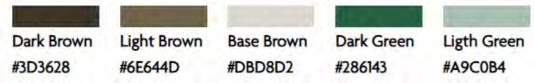

Example: Saddleback Mountain, a ski resort in Maine, sent a clipart image along with their brand colors. They wanted the ski vest to look like a fishing vest.

below, incorporating our brand colors.

# SKI SCHOOL VESTS

**Step 3:** There are design options created from the concept, taking into consideration any pockets, name tags, backstrap, etc. that need to be considered in the layout and design.

Example: Saddleback final concepts to include a clear pocket for a name tag insert.

**Step 4:** Once the design is approved, sizing and quantity is the last step before printing, pressing and sewing.

Example: Saddleback final vests.