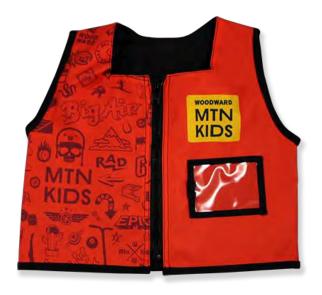

## Solid/Pattern Vest

The solid or pattern ski school vest can have preset colors or patterns that work with any logo. Your logo can be embroidered on the front.

- Preset solid color or pattern on front and back of vest
- Kinderlift's signature back strap; customizable color
- Sizes: XXS, XS, S, M, L, XL, XXL