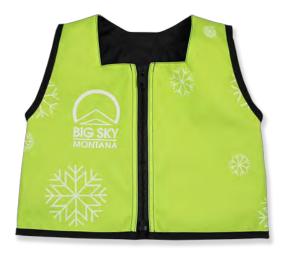

# SKI SCHOOL VESTS

Kinderlift makes two types of kids' ski school vests: (1) the dye sublimated vest and (2) the solid color vest. The vests are the same: same design, types of fabric, price and options; the only difference is we can dye sublimate any design on the custom vest vs. we can only embroider a logo on the front of the solid color fabrics.

Since the introduction of the dye sub vests in 2012, most customers choose this option. There is more flexibility when it comes to designing the vests, the ski school directors, instructors or marketing departments at the ski resort can create some cool and fun designs.

#### All vests offer:

- · Nylon or polyester fabrics
- · Black nylon lining
- Kinderlift's signature back strap = customizable color
- Sizes: XXS, XS, S, M, L, XL, XXL
- Machine wash and dry (wash in cold or warm water; dry on low heat)

### Options:

- Clear vinyl front pocket (sized to fit your name / progress card)
- · Pocket for Flaik transmitter
- Pocket for lift pass
- · Adjustable front belt or side cinches to snug up the vest

Note: For solid color vests, your logo is embroidered on the front and included in the base price.