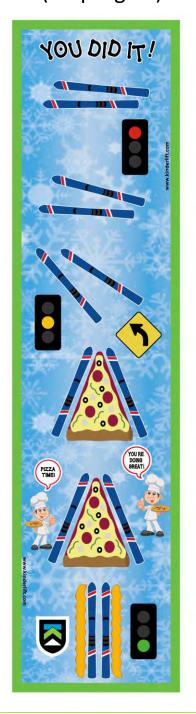

### SKI SCHOOL LEARNING MATS

Kinderlift offers Ski Learning Mats to help the little ones see where to position their skis before they get on the slopes.

Do instructors say things like "walk like a duck" or "make a pie" or "sidestep" up the hill? To help reinforce the instructors' directions, kids can walk and slide on a mat and put their skis in the same positions as shown on the ski learning mat.

Ski Leaning Mats come in several layouts; pick the one or ones that fit your vision.

## SKI SCHOOL LEARNING MATS

#1 Pizza Turn Stop (Stop Lights)

#2 Pizza Turn Stop (Stop Sign)