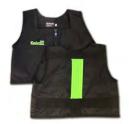

# SKI SCHOOL ADULT VOLUNTEER VESTS

The Volunteer vest is custom dye sublimated with a logo, lettering, color or design. This vest was initially made for the NSCD in Winter Park who wanted something for the volunteers to wear that's more affordable than a ski jacket and pants.

- · Large front flap pockets
- · Clear name tag pocket on front
- Fanny pack type back pocket with zippers
- · Side cinches
- Sizes: XS, S, M, L, XL, XXL

**NSCD Volunteer vest** 

# SKI SCHOOL ADULT VOLUNTEER VESTS

**EXAMPLE**: Beaver Creek requested a custom Volunteer vest that included the following:

- Custom-designed Velcro patches with different call outs
- Each patch is 9" x 3"
- · Velcro locations on the front and back of the vest in the same dimensions
- · Side cinches ensures snug fit