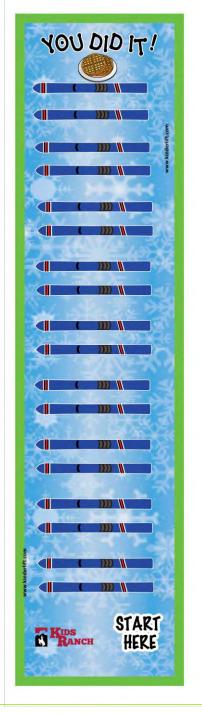

### SKI SCHOOL LEARNING MATS

Kinderlift offers Ski Learning Mats to help the little ones see where to position their skis before they get on the slopes.

Do instructors say things like "walk like a duck" or "make a pie" or "sidestep" up the hill? To help reinforce the instructors' directions, kids can walk and slide on a mat and put their skis in the same positions as shown on the ski learning mat.

Ski Leaning Mats come in several layouts; pick the one or ones that fit your vision.

## SKI SCHOOL LEARNING MATS

#1 Pizza Turn Stop (Stop Lights)

#2 Pizza Turn Stop (Stop Sign)

### SKI SCHOOL LEARNING MATS

#3 Pizza Slow Down & Stop (Stop Sign)

#4 Walk Like a Duck