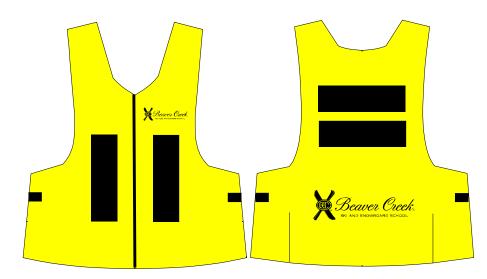

# SKI SCHOOL ADULT VOLUNTEER VESTS

**EXAMPLE**: Beaver Creek requested a custom Volunteer vest that included the following:

- Custom-designed Velcro patches with different call outs
- Each patch is 9" x 3"
- · Velcro locations on the front and back of the vest in the same dimensions
- · Side cinches ensures snug fit

BLIND

SKIER

**VISUALLY** 

HEARING

BI - SKI

INSTRUCTOR

DEAF

SNOWBOARDER

**IMPAIRED** 