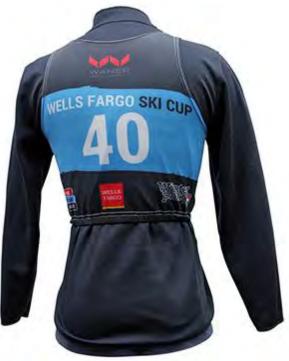

# SKI SCHOOL VESTS

Kinderlift makes two types of kids' ski school vests: (1) the dye sublimated vest and (2) the solid color vest. The vests are the same: same design, types of fabric, price and options; the only difference is we can dye sublimate any design on the custom vest vs. we can only embroider a logo on the front of the solid color fabrics.

Since the introduction of the dye sub vests in 2012, most customers choose this option. There is more flexibility when it comes to designing the vests, the ski school directors, instructors or marketing departments at the ski resort can create some cool and fun designs.

# SKI SCHOOL VESTS

The dye sub ski school vest can have any unique design created by our design team, the ski school or the marketing department at the ski resort.

- · Dye sublimate both the front and back of vest
- Kinderlift's signature back strap = customizable color
- Sizes: XXS, XS, S, M, L, XL, XXL