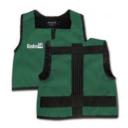

# SKI SCHOOL VESTS

Kinderlift makes two types of kids' ski school vests: (1) the dye sublimated vest and (2) the solid color vest. The vests are the same: same design, types of fabric, price and options; the only difference is we can dye sublimate any design on the custom vest vs. we can only embroider a logo on the front of the solid color fabrics.

Since the introduction of the dye sub vests in 2012, most customers choose this option. There is more flexibility when it comes to designing the vests, the ski school directors, instructors or marketing departments at the ski resort can create some cool and fun designs.

#### All vests offer:

- · Nylon or polyester fabrics
- · Black nylon lining
- Kinderlift's signature back strap = customizable color
- Sizes: XXS, XS, S, M, L, XL, XXL
- Machine wash and dry (wash in cold or warm water; dry on low heat)

### Options:

- Clear vinyl front pocket (sized to fit your name / progress card)
- · Pocket for Flaik transmitter
- Pocket for lift pass
- · Adjustable front belt or side cinches to snug up the vest

Note: For solid color vests, your logo is embroidered on the front and included in the base price.