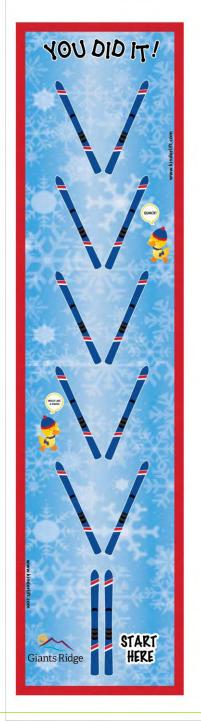

### SKI SCHOOL LEARNING MATS

Kinderlift offers Ski Learning Mats to help the little ones see where to position their skis before they get on the slopes.

Do instructors say things like "walk like a duck" or "make a pie" or "sidestep" up the hill? To help reinforce the instructors' directions, kids can walk and slide on a mat and put their skis in the same positions as shown on the ski learning mat.

Ski Leaning Mats come in several layouts; pick the one or ones that fit your vision.

## SKI SCHOOL LEARNING MATS

#1 Pizza Turn Stop (Stop Lights)

#2 Pizza Turn Stop (Stop Sign)

### SKI SCHOOL LEARNING MATS

#3 Pizza Slow Down & Stop (Stop Sign)

#4 Walk Like a Duck

## SKI SCHOOL LEARNING MATS

#5 Straight Line

#6 Side Stepping

### SKI SCHOOL LEARNING MATS