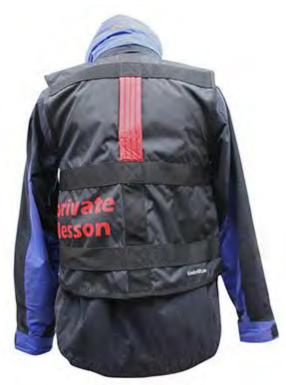

# SKI SCHOOL ADULT ADAPTIVE VESTS

- Custom dye sub or solid color fabric
- Kinderlift's signature back strap; customizable color...PLUS:
  - · 2 adjustable front belts
  - · Additional handle straps to grab when needed on the front, sides and back
- Sizes: XXS, XS, S, M, L, XL, XXL

Back