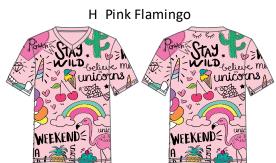

## SKI RESORT SKI-T'S

Are you looking for a fun, cool, crazy shirt for the ski staff to wear in the shop or on the mountain?

#### Introducing the Ski-T from Kinderlift.

The majority of the Kinderlift kids' vests made for ski resorts around the world are custom designed, dye-sublimated vests. We have created some wild, fun, crazy designs for ski resorts. This past winter, we made some cool Hawaiian vests for Keystone and when they were delivered, the ski school director said: "These are great looking...I need one to wear."

We took their Kroozer Hawaiian shirt design, redesigned it into a V-neck T-Shirt, made one for the ski school director and called it a Ski-T. The initial thinking was to design the Ski-T's for ski school staff to wear at the resorts over the base layer fleece. The instructors would have a shirt to wear that matches the vests the little ones are wearing.

"When I saw the Ski-T and tried it on, I thought this looks cool and I'm going to make some for me to wear over my fleece when skiing and also I'll wear it in the Spring, Summer and Fall." The plan is to make Ski-T's for ski staff or anyone to wear, any time of the year.

Wear it skiing, boarding, biking, golfing, working out, rafting, camping, playing soccer, mowing the yard, fishing, going to a baseball game, playing tennis, pickleball, sitting on the porch with a glass of wine or beer....it's something bright and fun to wear.

- Made of poly mesh fabric to breathe (same fabric used in sport jerseys)
- V-neck
- Unisex sizing: XS, S, M, L, XL, XXL. Adult only

Note: These are just initial designs to provide an idea of the capabilities. Design away!