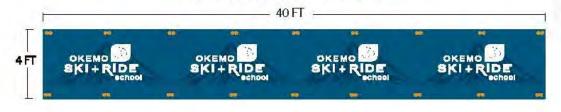

# SKI RESORT FENCES/BANNERS

The Fence/Banner starts with white mesh, and we create about any design, color, logo or lettering on the fencing. It can be used as fencing or for signage.

- · Mesh fabric enables wind to blow through the fence
  - Ink used on fence is UV rated and should last 3 to 5 years in outdoor use
  - · Mesh is vinyl coated polyester
  - Fence had been used for years as tennis backstops, outdoor concerts stage / speaker covers and commercial building wraps
  - Single-sided printing = 30% blow through (this is the number of holes that allow wind to blow through the mesh fabric)
  - · Back side is white
- The fence is made in sections that are easy to handle = 5, 10 or 50- or 150-foot sections
- 3' or 4' height is standard; any other dimensions possible as well
- 3/8" double grommets to attach fencing to your ski fence poles or an existing structure
- Edges reinforced with nylon webbing

### Design 1 Double Grommets / Webbing

### Design 2 Double Grommets / Webbing

Fence/Banner

# SKI RESORT FENCES/BANNERS

Pics of some of the cool designs we made....