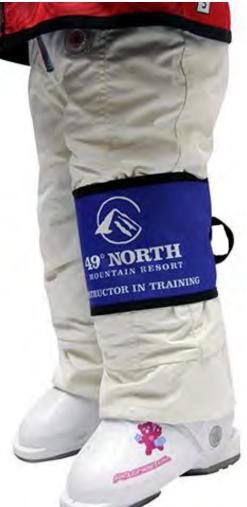

## SKI SCHOOL LEG/ARM BANDS

The Kinderlift Leg Band works like a blood pressure cuff, without being too tight. Since the band is dye sublimated on white fabric, any custom logo, design, colors or lettering is possible. The fabric is made from 600 D Polyester fabric, the same as the vests.

The Leg Band come in three different sizes:

Sizes: S 5" tall x 20" long

M 5" tall x 22" long L 5" tall x 23.5" long

#### All bands offer:

- Polyester fabric with dye sublimated designs and colors
- Machine wash and dry (wash in cold or warm water; dry on low heat)
- Adjustable black Velcro keeps leg band closed and tight
- · Loop added to easily pull the band off the leg

### Options:

 Clear vinyl front pocket (sized to fit your name / progress card) at the end of the band

NOTE: Ski resorts are using these as a leg band (fits right above the ski boot), and as an arm band