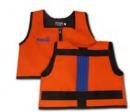

# SKI SCHOOL VESTS

Kinderlift makes two types of kids' ski school vests: (1) the dye sublimated vest and (2) the solid color vest. The vests are the same: same design, types of fabric, price and options; the only difference is we can dye sublimate any design on the custom vest vs. we can only embroider a logo on the front of the solid color fabrics.

Since the introduction of the dye sub vests in 2012, most customers choose this option. There is more flexibility when it comes to designing the vests, the ski school directors, instructors or marketing departments at the ski resort can create some cool and fun designs.

# SKI SCHOOL VESTS

The dye sub ski school vest can have any unique design created by our design team, the ski school or the marketing department at the ski resort.

- · Dye sublimate both the front and back of vest
- Kinderlift's signature back strap = customizable color
- Sizes: XXS, XS, S, M, L, XL, XXL