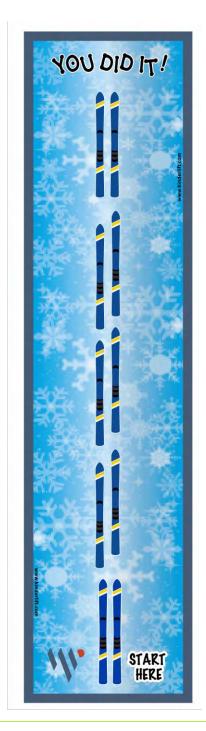

### SKI SCHOOL LEARNING MATS

Kinderlift offers Ski Learning Mats to help the little ones see where to position their skis before they get on the slopes.

Do instructors say things like "walk like a duck" or "make a pie" or "sidestep" up the hill? To help reinforce the instructors' directions, kids can walk and slide on a mat and put their skis in the same positions as shown on the ski learning mat.

Ski Leaning Mats come in several layouts; pick the one or ones that fit your vision.

## SKI SCHOOL LEARNING MATS

#5 Straight Line

#6 Side Stepping