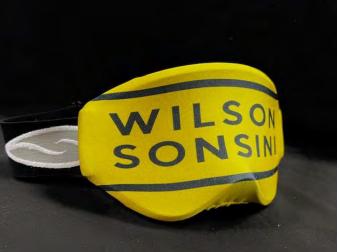

### SKI RESORT GOGGLE MASKS

After a fun day on the slopes, after taking off the helmet and goggles but BEFORE you tossing them into the ski bag or car.

#### **Mask Up your Goggles**

Keep them safe from scratches and dirt

- Customizable a name, logo or image
- Fit most goggle brands
- · Made in Denver, Colorado

**Mockup Designs** 