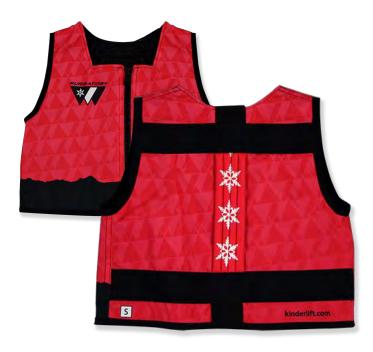

# SKI SCHOOL VESTS

Kinderlift makes two types of kids' ski school vests: (1) the dye sublimated vest and (2) the solid color vest. The vests are the same: same design, types of fabric, price and options; the only difference is we can dye sublimate any design on the custom vest vs. we can only embroider a logo on the front of the solid color fabrics.

Since the introduction of the dye sub vests in 2012, most customers choose this option. There is more flexibility when it comes to designing the vests, the ski school directors, instructors or marketing departments at the ski resort can create some cool and fun designs.

#### All vests offer:

- · Nylon or polyester fabrics
- · Black nylon lining
- Kinderlift's signature back strap = customizable color
- Sizes: XXS, XS, S, M, L, XL, XXL
- Machine wash and dry (wash in cold or warm water; dry on low heat)

### Options:

- Clear vinyl front pocket (sized to fit your name / progress card)
- · Pocket for Flaik transmitter
- Pocket for lift pass
- · Adjustable front belt or side cinches to snug up the vest

Note: For solid color vests, your logo is embroidered on the front and included in the base price.