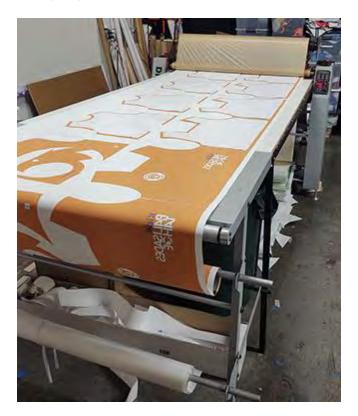

# SKI SCHOOL VESTS

Step 4: **Print.** The design is printed on transfer paper.

Step 4: **Press.** The design is pressed into white pieces of fabric using a 407-degree heat press.

Step 4: **Sew.** The pieces are sent out for sewing; all produced in Denver.