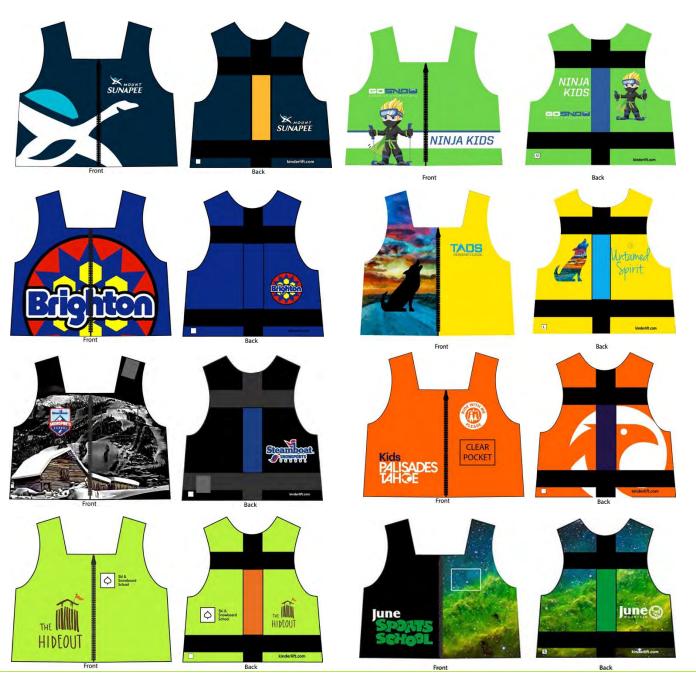

# SKI SCHOOL VESTS

Kinderlift makes two types of kids' ski school vests: (1) the dye sublimated vest and (2) the solid color vest. The vests are the same: same design, types of fabric, price and options; the only difference is we can dye sublimate any design on the custom vest vs. we can only embroider a logo on the front of the solid color fabrics.

Since the introduction of the dye sub vests in 2012, most customers choose this option. There is more flexibility when it comes to designing the vests, the ski school directors, instructors or marketing departments at the ski resort can create some cool and fun designs.

# SKI SCHOOL VESTS

The dye sub ski school vest can have any unique design created by our design team, the ski school or the marketing department at the ski resort.

- · Dye sublimate both the front and back of vest
- Kinderlift's signature back strap = customizable color
- Sizes: XXS, XS, S, M, L, XL, XXL

## Solid/Pattern Vest

The solid or pattern ski school vest can have preset colors or patterns that work with any logo. Your logo can be embroidered on the front.

- Preset solid color or pattern on front and back of vest
- Kinderlift's signature back strap; customizable color
- Sizes: XXS, XS, S, M, L, XL, XXL