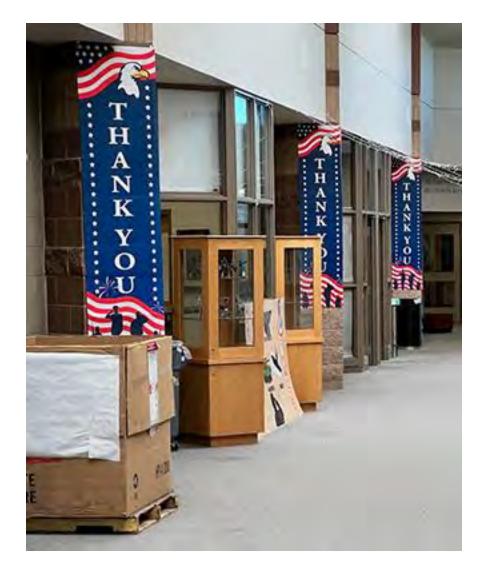

## **EVENT BANNERS**

Kinderlift can create a banner for any event or special occasion whether it is a school function, family gathering or celebrating a special birthday, we can design and print it.