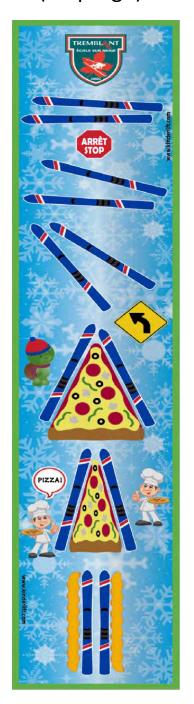

### SKI SCHOOL LEARNING MATS

Kinderlift offers Ski Learning Mats to help the little ones see where to position their skis before they get on the slopes.

Do instructors say things like "walk like a duck" or "make a pie" or "sidestep" up the hill? To help reinforce the instructors' directions, kids can walk and slide on a mat and put their skis in the same positions as shown on the ski learning mat.

Ski Leaning Mats come in several layouts; pick the one or ones that fit your vision.

### SKI SCHOOL LEARNING MATS

#3 Pizza Slow Down & Stop (Stop Sign)

#4 Walk Like a Duck