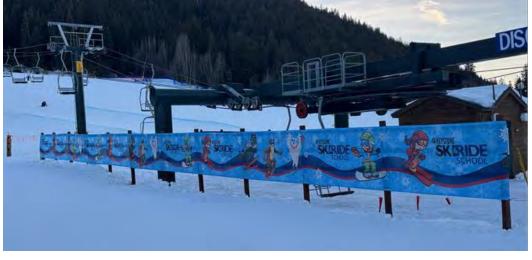

### SKI SCHOOL LEARNING MATS

Kinderlift offers Ski Learning Mats to help the little ones see where to position their skis before they get on the slopes.

Do instructors say things like "walk like a duck" or "make a pie" or "sidestep" up the hill? To help reinforce the instructors' directions, kids can walk and slide on a mat and put their skis in the same positions as shown on the ski learning mat.

Ski Leaning Mats come in several layouts; pick the one or ones that fit your vision.

## SKI SCHOOL LEARNING MATS

#1 Pizza Turn Stop (Stop Lights)

#2 Pizza Turn Stop (Stop Sign)

### SKI SCHOOL LEARNING MATS

#3 Pizza Slow Down & Stop (Stop Sign)

#4 Walk Like a Duck

## SKI SCHOOL LEARNING MATS

#5 Straight Line

#6 Side Stepping